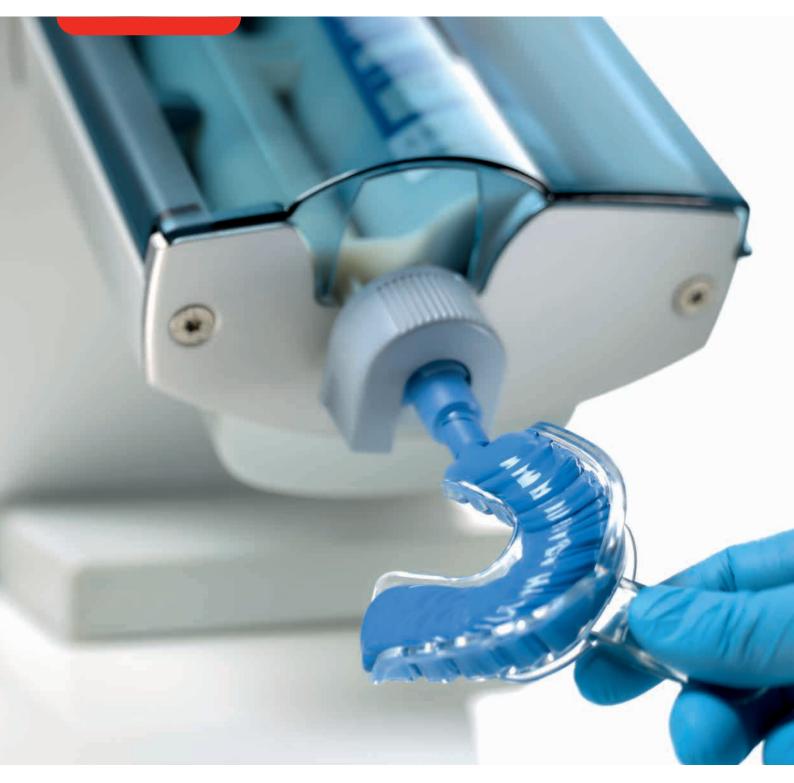

## As easy as pressing a button

Sympress is an automatic mixing machine specifically designed for a fast and easy mixing of impression materials packaged in 5:1 cartridges.

Mixing becomes automatic to ease your daily work.