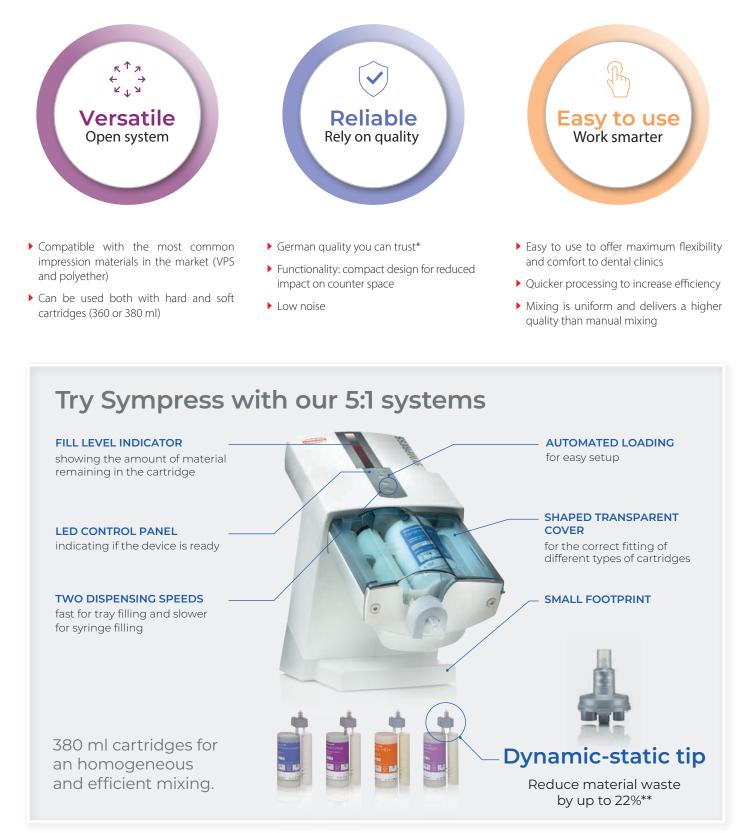

VERSATILE, RELIABLE, EASY TO USE.

\* Sympress is offered in partnership with Renfert. \*\* Compared to the most commonly used mixing tips of competitors in the market.